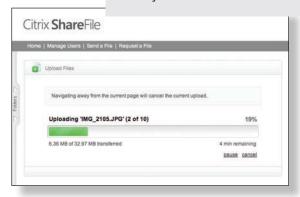

## Try Citrix ShareFile FREE for 30 days!

ShareFile is the fastest, easiest, most secure, most professional way to exchange large files up to 10 GB. It's far more convenient than old-fashioned methods like sending faxes or burning CDs. Let us prove it with a no-obligation, 30-day free trial.

There really is no cost or obligation. You don't even have to provide a credit card number. At the end of 30 days, it's up to you whether you want to continue. So what have you got to lose?

Transfer files too big for email in just a few clicks with Citrix ShareFile. Just browse, add and upload. No software to install. Try it now with your 30-day free trial!